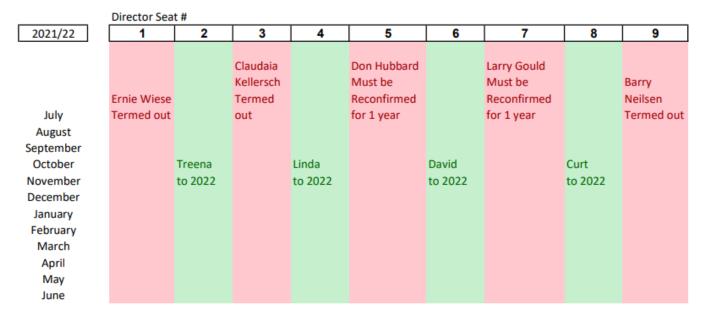

| Summer Festival    | Convention       | Fall Festival*      | Fall Board Mtg |
| Mira Vista Resort                 | Glen Eden Sun Club | Shangri La Ranch | de Ánza Springs     | Laguna del Sol |
| Marana AZ                         | Temescal Valley CA | New River AZ     | Jacumba Hot Spgs CA | Wilton CA      |

<sup>\*</sup> Note: The 2021 Fall Festival is currently scheduled to be held at de Anza Springs Resort. Due to a recent chain of events, this may need to relocated to Shangri La Ranch. Details and discussion will take place during the Fall Board of Directors Meeting of November 2020.



JEFF TENDICK O Ernie Wiese • AANR Western Regional Meeting
DE ÁNZA SPRINGS RESORT, Jacumba Hot Springs CA • 14th November, 2020

## AANR-WEST Board of Directors Terms of Office Chart



- 3 Open Seats in July 2021
- 2 Members must run be reconfirmed
- 4 Members are not up until 2022

It is never too early to think about who will be a good addition to the Board of Directors. There will be three seats open next July and two more for reconfirmation. The Region needs energetic people who will advocate for Nudism in a positive manner, who work well individually as well as on committees, and are dedicated to advancing the mission of the American Association for Nude Recreation.

Board members are responsible for proposing legislations which require expenditures of AANR-West funds and accompanying them with cost analyses. Board members are expected to attend all meetings scheduled throughout the year or have a valid reason for absence, as determined by the President. They also